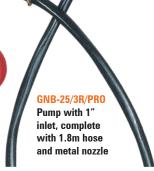

### **Ordering Information**

| CAT.<br>NR.      | ORDERING<br>NR. | PUMP<br>INLET | SEALS | DISCHARGE<br>SPOUT             | SUCTION<br>TUBE |
|------------------|-----------------|---------------|-------|--------------------------------|-----------------|
| GNB-20T/SPL      | 44000           | 3/4″          | NBR   | Steel                          | Telescopic      |
| * GNB-25T/SPL    | 44050           | 1″            | NBR   | Steel                          | Telescopic      |
| * GNB-25/3R/SPL  | 44052           | 1″            | NBR   | Steel                          | 3 pc. Rigid     |
| ♦ GNB-25V/3R/SPL | 44064           | 1"            | Viton | Steel                          | 3pc. Rigid      |
| GNB-25/3R/PRO    | 44058           | 1″            | NBR   | With 1.8 m hose & metal rozzle | 3 pc. Rigid     |
| GNB-25T/PRO      | 44059           | 1″            | NBR   | With 1.8 m hose & metal nozzle | Telescopic      |