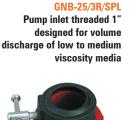

#### **Variants**

GNB-20T/SPL Pump inlet threaded ¾" designed for use with high viscosity media

Dual Directional Operation: Pumps in either

direction by a

few reverse

turns of the

handle